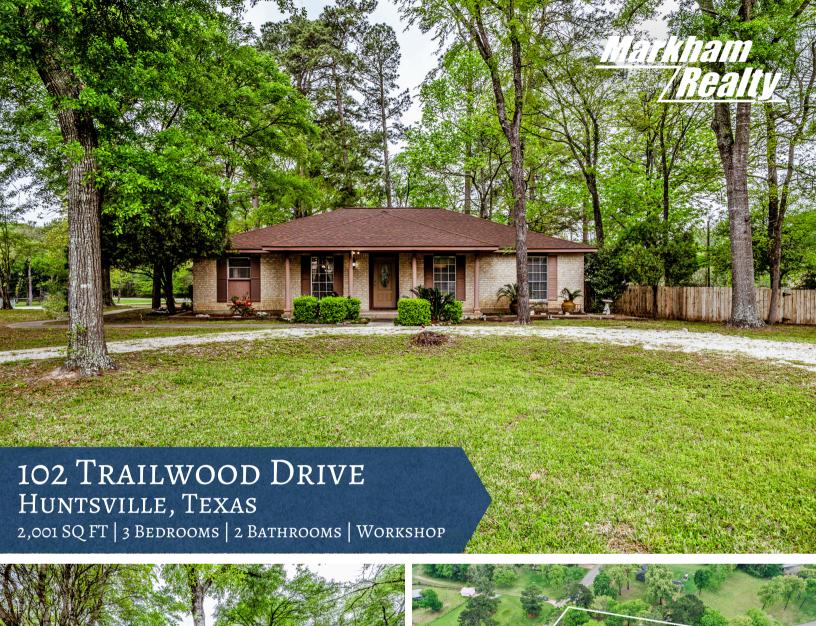

## 102 TRAILWOOD DRIVE

Nestled in the sought-after Westridge neighborhood, this beautiful 2,001sf home offers the perfect blend of space and comfort on a generous 1-acre corner lot. Featuring 3 bedrooms and 2 bathrooms, the home boasts an updated kitchen that's perfect for preparing meals and entertaining. A formal dining area and a cozy breakfast room provide versatile spaces for both everyday living and special occasions. The living area flows seamlessly to an additional sunlit space that overlooks the lush backyard, where you'll find a fantastic deck perfect for relaxing or entertaining. The expansive outdoor space is designed for both enjoyment and tranquility, with mature landscaping creating a serene environment. For those needing extra storage or workspace, a large workshop provides ample room for all your tools, hobbies, or storage needs. With its combination of a spacious layout and prime location, this home offers everything you need for comfortable living. Just minutes to town for all your needs.