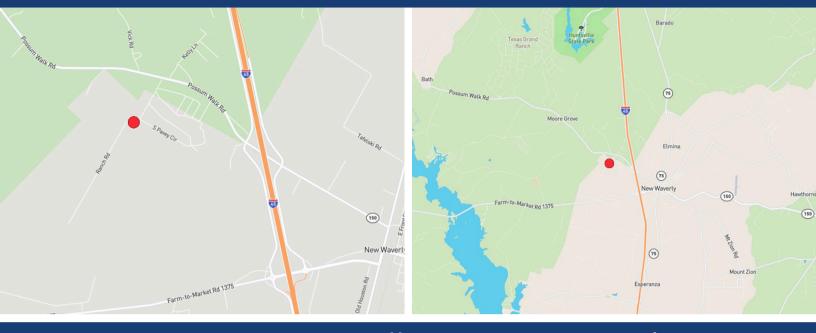

## 102 TRAILWOOD DRIVE HUNTSVILLE, TEXAS

Directions: From Huntsville, go west on Highway 30.
Turn left onto Westridge Drive. Property will be on
your left at the corner of Westridge Drive and
Trailwood Drive.