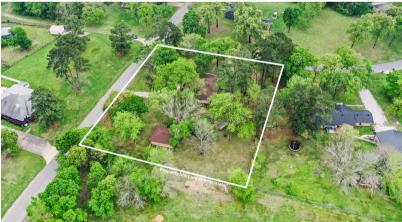

## 102 TRAILWOOD DRIVE

Nestled in the sought-after Westridge neighborhood, this beautiful 2,001sf home offers the perfect blend of space and comfort on a generous 1-acre corner lot. Featuring 3 bedrooms and 2 bathrooms, the home boasts an updated kitchen that's perfect for preparing meals and entertaining. A formal dining area and a cozy breakfast room provide versatile spaces for both everyday living and special occasions. The living area flows seamlessly to an additional sunlit space that overlooks the lush backyard, where you'll find a fantastic deck perfect for relaxing or entertaining. The expansive outdoor space is designed for both enjoyment and tranquility, with mature landscaping creating a serene environment. For those needing extra storage or workspace, a large workshop provides ample room for all your tools, hobbies, or storage needs. With its combination of a spacious layout and prime location, this home offers everything you need for comfortable living. Just minutes to town for all your needs.

## 102 TRAILWOOD DRIVE HUNTSVILLE, TEXAS

Directions: From Huntsville, go west on Highway 30.
Turn left onto Westridge Drive. Property will be on
your left at the corner of Westridge Drive and
Trailwood Drive.