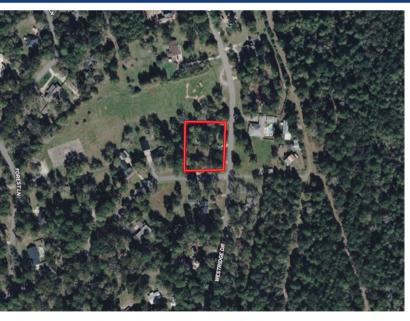

## 102 TRAILWOOD DRIVE

Nestled in the sought-after Westridge neighborhood, this beautiful 2,001sf home offers the perfect blend of space and comfort on a generous 1-acre corner lot. Featuring 3 bedrooms and 2 bathrooms, the home boasts an updated kitchen that's perfect for preparing meals and entertaining. A formal dining area and a cozy breakfast room provide versatile spaces for both everyday living and special occasions. The living area flows seamlessly to an additional sunlit space that overlooks the lush backyard, where you'll find a fantastic deck perfect for relaxing or entertaining. The expansive outdoor space is designed for both enjoyment and tranquility, with mature landscaping creating a serene environment. For those needing extra storage or workspace, a large workshop provides ample room for all your tools, hobbies, or storage needs. With its combination of a spacious layout and prime location, this home offers everything you need for comfortable living. Just minutes to town for all your needs.

## 102 TRAILWOOD DRIVE HUNTSVILLE, TEXAS

Directions: From Huntsville, go west on Highway 30.
Turn left onto Westridge Drive. Property will be on
your left at the corner of Westridge Drive and
Trailwood Drive.